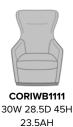

Model: CORIWB1111 30W 28.5D 45H 23SW 20.5SD 19SH 23.5AH

Best of NeoCon Silver Kwalu's Cori Wingback wins silver in prestigious Best of NeoCon Awards competition.

**Concealed Cleanout** Concealed cleanout eliminates a debris build-up behind the seat cushion