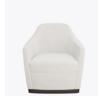

## Wingback

**KWalu** Furnishing the Future<sup>®</sup>

The Cori Wingback takes design notes from art and architecture. The sculpted back, seat, arms and base flow effortlessly to create exceptionally comfortable guest seating. Fully upholstered, the Cori Wingback has a concealed cleanout keeping it free of debris. The seam at the top of the back creates a faux pillow for added comfort. The Kwalu Fusion plinth base is available in multiple optional finishes.