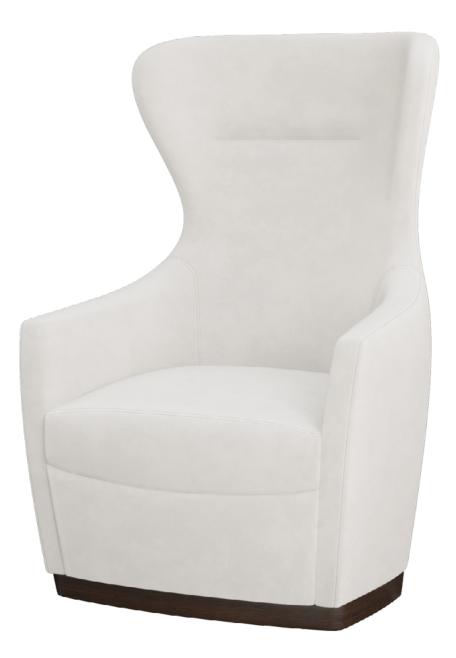

## Wingback

**KWalu** Furnishing the Future<sup>®</sup>

The Cori Wingback takes design notes from art and architecture. The sculpted back, seat, arms and base flow effortlessly to create exceptionally comfortable guest seating. Fully upholstered, the Cori Wingback has a concealed cleanout keeping it free of debris. The seam at the top of the back creates a faux pillow for added comfort. The Kwalu Fusion plinth base is available in multiple optional finishes.

Model: CORIWB1111 30W 28.5D 45H 23SW 20.5SD 19SH 23.5AH

Best of NeoCon Silver Kwalu's Cori Wingback wins silver in prestigious Best of NeoCon Awards competition.

**Concealed Cleanout** Concealed cleanout eliminates a debris build-up behind the seat cushion