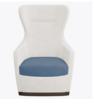

Model: CORIWB1111 30W 28.5D 45H 23SW 20.5SD 19SH 23.5AH

Best of NeoCon Silver Kwalu's Cori Wingback wins silver in prestigious Best of NeoCon Awards competition.

**Concealed Cleanout** Concealed cleanout eliminates a debris build-up behind the seat cushion